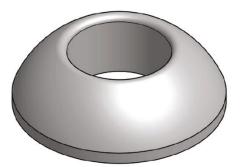

## **Key Features**

- The use of a Dome Ball, with compatible Domed Plate, generally ensures better alignment of the bolt to the roof and together will maximise load transfer from the bolt to the surrounding rock.
- Without the use of the Dome Ball, bending of the bolt at the collar can occur causing local abnormal loading of the bolt and potential early failure.
- Similarly, without the use of a Dome Ball thread, binding can be a problem during installation limiting the tensioning of the bolt.
- The Dome Ball is suitable for angles of tilt up to 18° with a compatible plate.
- Corrosion protection may be provided by hot dip galvanizing.