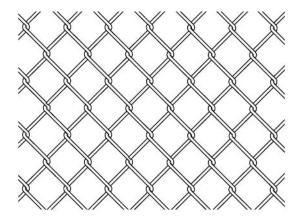

# Key Features

The DSI Underground chain link mesh has been designed to provide a safe working environment by providing surface support on the mine roof. The chain link mesh consists of individual wire pickets helically wound and interwoven to form a continuous chain link having a 50mm nominal diamond mesh.

The chain link mesh offers an economical and durable solution for roof and rib surface support and is designed with the following features:

- Supplied in a variety of roll size configurations to suit customers specific mine drive dimensions and ground conditions
- Provides consistency of rock bolt patterns.
- Knuckle selvedge end.
- Easy to handle and transport.