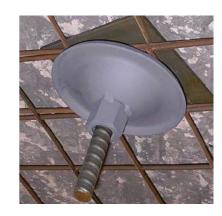

# **Key Features**

- The MESHXpress plate is designed to secure steel mesh to preinstalled bolts.
- The plate can be installed with jumbo rigs due to its self-centring feature, reducing the need for a perfect alignment of the bolt.
- Compatible bolts include the M24 Posimix Bolts and Thread Bar Posimix Bolts.
- Its soft edges prevent breaking mesh.
- Eliminates the need to use extra bolts to pin mesh.
- Installs mesh hard against the rock face.
- Corrosion protection may be provided by hot dip galvanising or zinc coating.

# **MESHXPRESS PLATE**