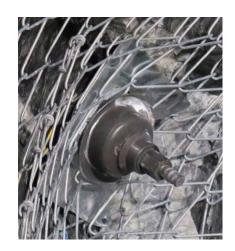

## **D200MESH**

## **Key Features**

- The MESHXpress plate is designed to secure steel mesh to preinstalled bolts.
- The plate can be installed with jumbo rigs due to its self-centering feature, reducing the need for a perfect alignment of the bolt.
- Compatible bolt thread types include T20, T24, M24 and 1"UNC.
- Its soft edges prevents breaking mesh.
- Eliminates the need to use extra bolts to pin mesh.
- Installs mesh hard against the rock face.
- Corrosion protection may be provided by hot dip galvanising or zinc coating.

## **Physical Properties**

| Plate Thickness | Diameter | Weight |  |
|-----------------|----------|--------|--|
| mm              | mm       | g      |  |
| 2.5             | 170      | 1,300  |  |