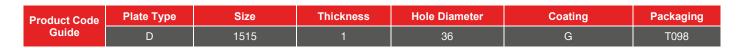

## **Physical Properties**

| Length | Width | Thickness | Nett Weight |
|--------|-------|-----------|-------------|
| mm     | mm    | mm        | kg          |
| 100    | 100   | 8         | 0.56        |
| 150    | 150   | 6         | 1.34        |
| 150    | 150   | 8         | 1.36        |
| 150    | 150   | 10        | 1.68        |
| 150    | 150   | 12        | 1.94        |
| 150    | 150   | 16        | 4.10        |
| 200    | 200   | 10        | 2.80        |
| 200    | 200   | 12        | 3.60        |
| 200    | 200   | 16        | 5.03        |
| 300    | 300   | 12        | 5.40        |
| 300    | 300   | 16        | 7.54        |