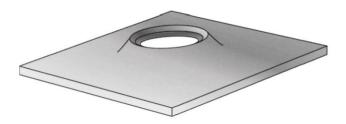

# DOMED PLATE

## Key Features

- Domed Plates are compatible with DSI Underground Rock Bolts fitted with matching dome balls.
- Domed Plates are complimentary to the Dome Ball and overcome the problems of surface angularity and allows development of a good torque tension ratio to be obtained.
- The Domed Plate and Dome Ball assembly provides up to 18° angle of tilt.
- Other sizes available by negotiation.
- Grout holes can be provided on Domed Plates.
- Corrosion protection may be provided by hot dip galvanizing.