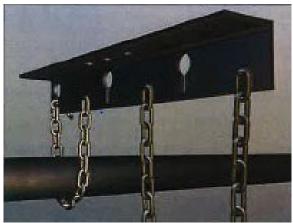

## Key Features

- Keyhole brackets are used for suspension of light mine services using chain.
- Loads are valid for static loads only with no allowance being made for shock load or vibration.
- Corrosion protection may be provided by hot dip galvanizing.