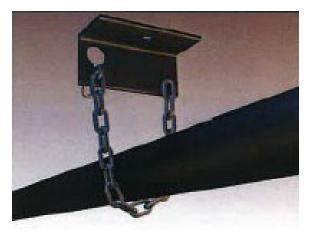

## Key Features

- Keyhole brackets are used for suspension of light mine services using chain.
- Loads are valid for static loads only with no allowance being made for shock load or vibration.
- Corrosion protection may be provided by hot dip galvanizing.