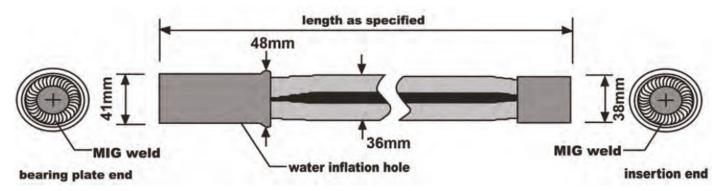

### **Physical Properties**

|                                         | Minimum | Typical   |  |
|-----------------------------------------|---------|-----------|--|
| Yield Strength                          | 355MPa  |           |  |
| Tensile Strength                        | 510MPa  |           |  |
| Ultimate Strength*                      | 200kN   | 240kN     |  |
| Elongation*                             | 22%     | 30%       |  |
| Profile Diameter                        | Ø36     | 9mm       |  |
| Original Tube Diameter                  | Ø54mm   |           |  |
| Material Thickness                      | 3mm     |           |  |
| Hole Diameter Range Ø43mm min/Ø52mm max |         | Ø52mm max |  |
| Inflation Pressure                      | 301     | л<br>Ра   |  |

<sup>\*</sup>Expanded Profile

# Key Features

- The DSI Underground OMEGA-BOLT® is an expandable rock bolt with excellent elongation properties designed to accommodate ground movement. The OMEGA-BOLT® is a folded steel tube with welded bushings on each end.
- The OMEGA-BOLT® is safe and easy to install with the OMEGA-BOLT® simply inserted into the drilled hole and inflated using high pressure water.
- The OMEGA-BOLT® tube is inflated to the exact shape of the drilled hole and can tolerate a large variation in hole diameter.