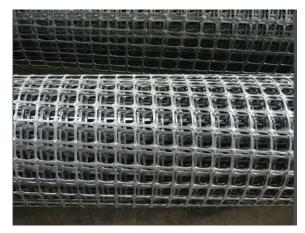

#### **Key Features**

- Poly Mesh is a strong light weight alternative to welded wire mesh.
- Poly Mesh is a smooth non-abrasive polypropylene material.
- The mesh is self-extinguishing when exposed to a UL-94 flammability test.
- The material is chemically and biologically inert to alkaline and acidic environments.
- Unlike conventional steel mesh, high alkaline and/or acidic environments will not deteriorate this product – it will never rust!
- Standard roll width is 2m and is available in 28m or 56m lengths.
- Easy to handle and transport.

## Standard Lengths & Packaging

- Standard lengths available include 28m to 56m.
- Standard width is 2m.