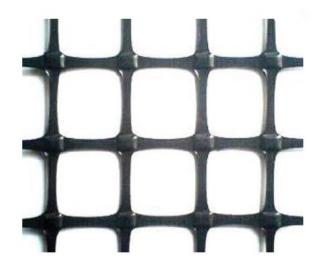

#### **Key Features**

- Poly Mesh is a strong light weight alternative to welded wire mesh.
- Poly Mesh is a smooth non-abrasive polypropylene material.
- The mesh is self-extinguishing when exposed to a UL-94 flammability test.
- The material is chemically and biologically inert to alkaline and acidic environments.
- Unlike conventional steel mesh, high alkaline and/or acidic environments will not deteriorate this product – it will never rust!
- Standard roll width is 2m and is available in 28m or 56m lengths.
- Easy to handle and transport.

## **Applications**

- Effective strata control and ground support mesh for mining and civil construction applications.
- Suitable for underground rib support where extraction involves cutting of mesh.